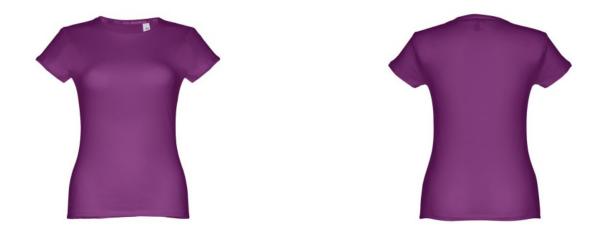

# THC SOFIA. WOMEN'S T-SHIRT

## **Basic informations**

Size: M Color: Purple

## Specification

Women's fitted T-shirt in 100% cotton jersey knit (150 g/m<sup>2</sup>) with carded cotton yarn (colour 183: 90% cotton/10% viscose, colour 196: 98% cotton/2% viscose). Contains a thin double collar in jersey reinforced by a satin bias tape. Cut and sewn garment with double stitched hem on the sleeves and bottom. Sizes: S, M, L, XL, XXL